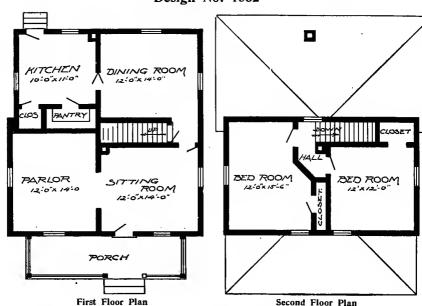

### Design No. 2002

Floor Plan

Size: Width, 18 feet; length, 39 feet, exclusive of porehes

Blue prints consist of foundation plan; roof plan; fioor plan; front, rear, two side elevations; wall sections and all necessary interior details. Specifications consist of about fifteen pages of typewritten matter.

Full and complete working plans and specifications of this house will be furnished for \$5.00. Cost of this house is from about \$850.00 to about \$1.000.00, according to the locality in which it is built.